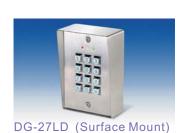

## Features

- Allows up to 49+50 PIN codes
- Dual relays output for multi-control
- **Door Reed Switch Input for Anti-Trailing**
- Fully Programmable via keypad and master code
- 3 LED display with audible indication
- Non-Volatile Memory
- Invalid PIN Lock-out
- **Durable Stainless Steel housing**
- With vandal resistant screws
- Optional with Water-proof Keypad